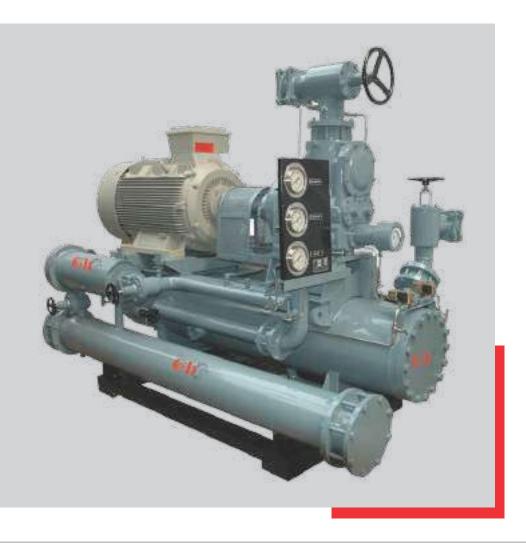

## Refrigeration Screw Compressor

Colt screw compressors are state-of- the-art new generation twin-screw oil injected machines with open-drive specially designed & developed for refrigeration & Air-conditioning applications. Compression is obtained by intermeshing rotors of asymmetric profile, the rotors turn in an outward direction forcing the male & female flutes to un-mesh allowing the gas to enter the top of the machine. The gas will travel around the outside of the rotor until ii reaches the bottom where compression actually occurs; the gas is released through the opening in the discharge port. The Rotor used in Colt compressors is of 4+6 SRM asymmetric profile.

#### **Lubricating System**

Oil separation system-efficient multi stage coalescing system is separate from the compressor. Serviceable without removing compressor, chiller, condenser. The oil carries over is maximum 5 Ppm

Intergral built in oil heater maintains oil temperature for start up

Rotary oil pumps ensure positive lubrication to bearings for start up

#### Compressor

Open drive positive displacement oil injected, twin Rotary suitable for low evaporation temperature up to minus 50 degree centigrade.