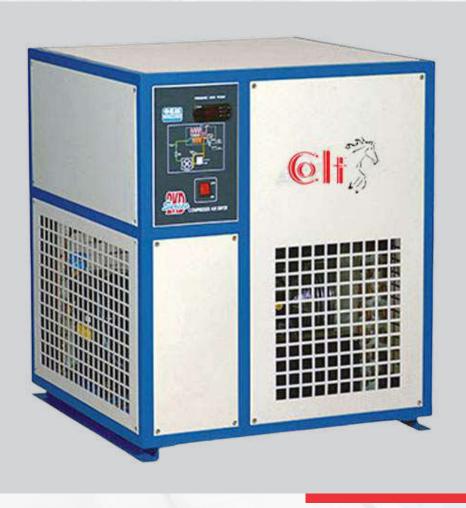

## REFRIGERATED AIR DRYER

Designed to have better turbulence and maximized heat transfer rate.

#### **SALIENT FEATURES**

- Compact Design
- Low Pressure Drop
- Consistent Dew Point
- Power Saving
- High Quality Finishing
- Non-cyclic System
- More Reliability
- Ease of Installation
- Environment Friendly
- Reduced Maintenance