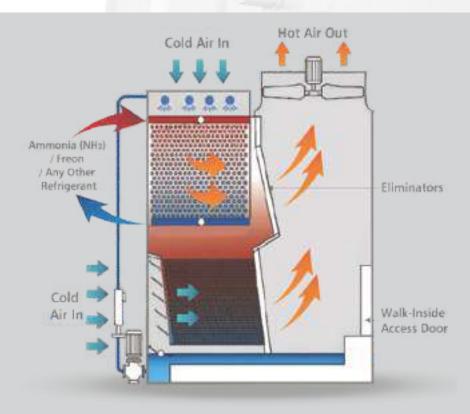

## **Evaporative Condensers**

#### WHY COLT EVAPORATIVE CONDENSERS?

Colt's evaporative condenser offers unmatched flexibility, providing optimized selections for various refrigeration systems & climatic conditions, utilizing multi flow configuration. Colt provides the most energy efficient evaporative condenser in the market.

- Wide Range of Thermal Duties Ideal for Ammonia / Freon condensation with low approach
- Retro Fit & Replacement— Single air inlet models are designed and fit into the existing system
- Selection Customization can optimize foot print and least Power requirements to suit project requirements, large product range & Customized Material of Construction
- Largest sales & support network across India