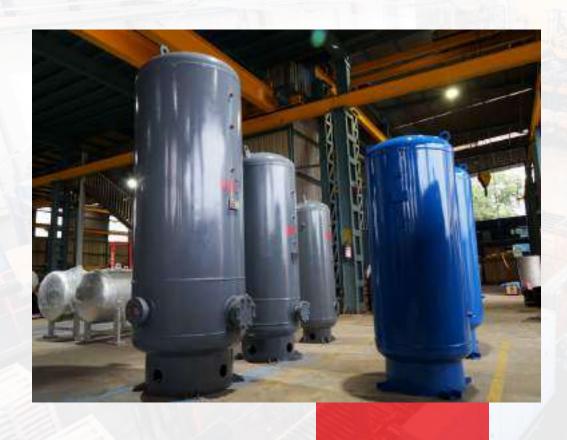

### **Pressure Vessel**

We manufacture Pressure Vessel starting from 50 ltrs capacity to upto 100M3capacities, both in horizontal and vertical design, for working pressures starting from7kg/cm2(g) to 30kg/cm2(g), for various applications including compressed air, DMplants, CO2 storage.

The design codes followed are latest editions of 152825, ASME, Section VIII, Div I. TheMaterial of construction is as per customer requirement / application which include | +152062 GrB, 152002, SA516 Gr60 / 70, SS304, SS304L, SS316 etc

The manufacturing is done under strict quality control procedures adhering to our internal quality assurance plan (QAP), NDT testing including radiography, UT, MPI, third party and customer inspections. We have manufactured more than 8000 pressure vessel till date