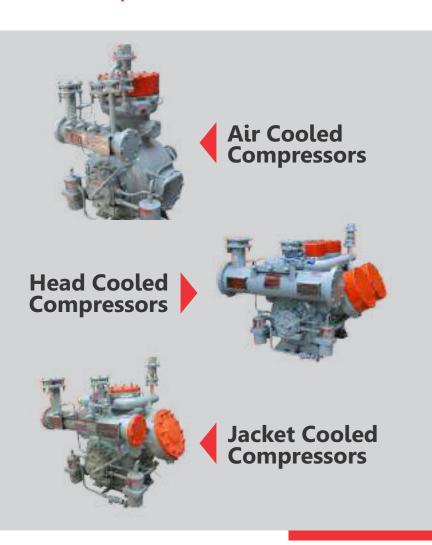

## Ammonia Reciprocating Compressor

#### **Discharge Valve Assembly**

Three Concentric discharge valve rings ensure ample gas at flow passage at low lifting height ensuring less number of breakdowns.

The use of sinusoidal spring made of Sandvik Steel, Sweden together with precision machined and lapped surface result in a trouble -free operation for a remarkable long time.

Minimum inventory for spares since most parts are identical throughout the CT-Series Compressors.

#### **Cylinder Liner**

Interchangeable cylinder liners are made of fine-grained, centrifugally cast, alloy iron.

Fine boring and honing results in a mirror smooth running surface.

#### **Suction Valve**

A hydro-mechanical suction valve lifting mechanism on each individual cylinder achieves loading and unloading.

For unloading, the suction valve ring is lifted from its seat in the cylinder collar by spring tension. Admitting controlled oil pressure to the control piston, allows the suction valve ring to descend on its seat effects loading of the cylinder.

#### **Easy Cleaning**

Suction gas strainer is another example of easy maintenance. Inside gauze strainer element can be easily removed.