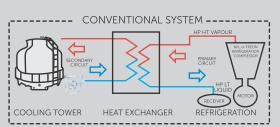

### **Water** Chillers

A chiller is used to deal with the feed throat temperature for water-cooled extruders. Downstream cooling related with vacuum sizing tanks for pipes, profiles, and tubing. Chillers provide a tight-loop water system to cool any equipment or product. As a crucial by-product, the refrigeration emits waste heat which should be dissipated to the adjoining.

#### **Advantages of Chillers**

Chiller is broadly used in huge extrusion facilities. Brewery, pharmaceutical and restaurants are to name a few. Considering the requirement, air, water or water-cooled air chiller can be installed. Before you go for picking chillers, you should learn about the advantages they offer.

Finding out the lifespan is the foremost thing that you should pay attention to as water-cooled chillers should not bring you replacement hassles. As these are placed inside which means these remain unaffected to outdoor areas like rain, heat or snow, these are likely to be less vulnerable. Unlike air-cooled chillers, a water-cooled chiller can easily function without noise because the flow of water passing through the structure does not cause any noisy expansion and condensation. Owing to the prime feature, this type of chiller has become the most admired choice of schools and hospitals where silent action is most sought after.

The aspect why water-cooled chillers are applauded is that they transfer heat in a more efficacious manner, which leads to saving more on energy costs of the businesses where they are utilized. When it comes to water-cooled chillers, generally no open space is required. Water acts as the main refrigerant in a water chiller. That is the reason, these are looked as a safer pickup for people who come in their network. If space occupancy is your main concern, a screw chiller compressor is befitting because it has less spare parts and it continue to function for the longer period.