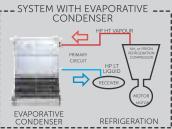

## **Evaporative Condensers**

#### WHY COLT EVAPORATIVE CONDENSERS?

Colt's evaporative condenser offers unmatched flexibility, providing optimized selections for various refrigeration systems & climatic conditions, utilizing multi flow configuration. Colt provides the most energy efficient evaporative condenser in the market.

- Wide Range of Thermal Duties Ideal for Ammonia / Freon condensation with low approach
- Retro Fit & Replacement— Single air inlet models are designed and fit into the existing system
- Selection Customization can optimize foot print and least Power requirements to suit project requirements, large product range & Customized Material of Construction
- Largest sales & support network across India