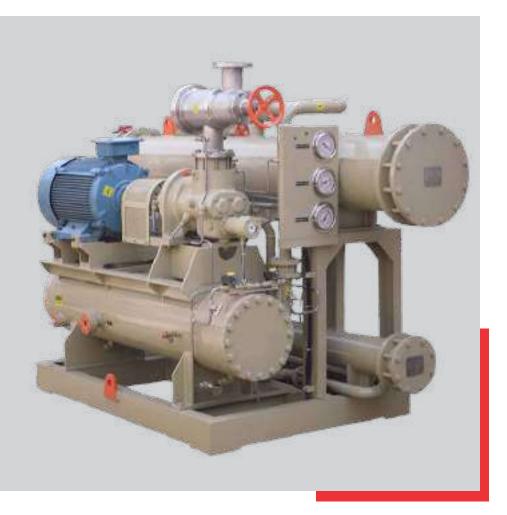

## Ammonia Reciprocating Compressor

## Refrigeration Screw Compressor

Colt screw compressors are state-of- the-art new generation twin-screw oil injected machines with open-drive specially designed & developed for refrigeration & Air-conditioning applications. Compression is obtained by intermeshing rotors of asymmetric profile, the rotors turn in an outward direction forcing the male & female flutes to un-mesh allowing the gas to enter the top of the machine. The gas will travel around the outside of the rotor until ii reaches the bottom where compression actually occurs; the gas is released through the opening in the discharge port. The Rotor used in Colt compressors is of 4+6 SRM asymmetric profile.

#### Compressor

Open drive positive displacement oil injected, twin Rotary suitable for low evaporation temperature up to minus 50 degree centigrade.