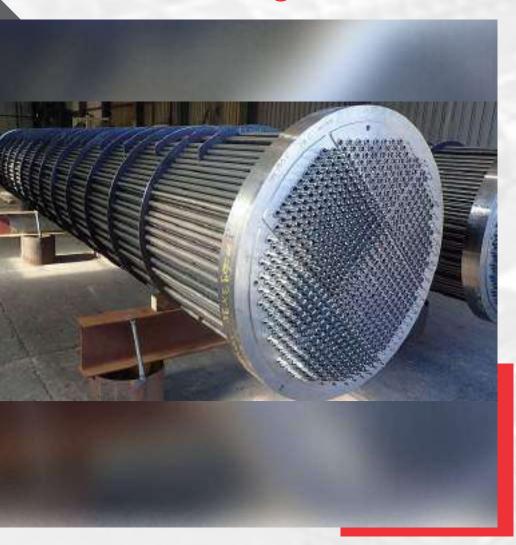

## **Shell Tube Type** Heat Exchanger

COLT shell & tube condenser are manufactured and designed using the best possible technological solutions as per different applications area. The shell manufactured by us using heavy duty ERW carbon steel pipe or rolled from carbon steel plate (as per requirement )for durable finish standards, robust construction, pre long life and excellent in performance.

The tube is made of special high performance copper, Mild Steel (MS) and Stainless Steel (SS) both internally and externally grooved fins (as per requirement) for a low fouling factor with high heat transfer capacity. The Offered product is precisely designed in compliance with ASME & TEMA Code.

#### **Features:**

- Highly durable
- Low maintenance
- Easy to install
- Fine-finish
- Sturdy construction
- Leak proof joints
- Rust preventive primer finish of red oxide paint
- Specialized construction material and / or testing producers can be used.