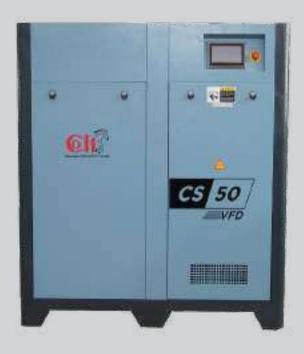

## **Screw Air Compressor**

#### **Screw Air Compressor (VFD)**

- Highlight features of screw Compressprs
- Built with european Quality standards
- Two Years/8000 hours warranty and free service
- Screw element life for over 6 years or 30000 hours
- Lowest possible Maintainance cost, Consumables cost can be fixed for 6 years/30000 hours under AMC contract
- Large Pre Filter to increase life of internal components
- Easy access to all components, doors open from all sides

#### **Touch Screen Controller**

- Large Display Size
- Additional parameters such as amperes/voltage and power displayed for main motor and fan motor
- consumable lifetime/service due Indicator

#### Radial Fan

- High Efficiency Radial Fan
- VFD Controlled (25 HP Onwards)
- No Thermostat
- Fan Start/Stops on the basis of temperature

#### **High Efficiency Motor**

• Permanent magnet IE4 Efficiency Motor

#### **High Efficiency Combi Cooler**

• Oversized Coolers designed for High Ambient Temperatures upto 48° C

#### Complete Stainless Steel Piping

- No Rubber Hoses
- Less maintenance cost

#### **Low Speed - Direct Drive Screw Element**

- low maintenance cost
- Increased life of bearing

#### **Energy Efficient Drive**

- Specially designed for compressor application
- Safety protections like Single Phasing "Motor Overload, Current imbalance, over voltage, low voltage, High Pressure Tripping"

#### **High Efficiency Oil Separator**

Less Oil Carryover