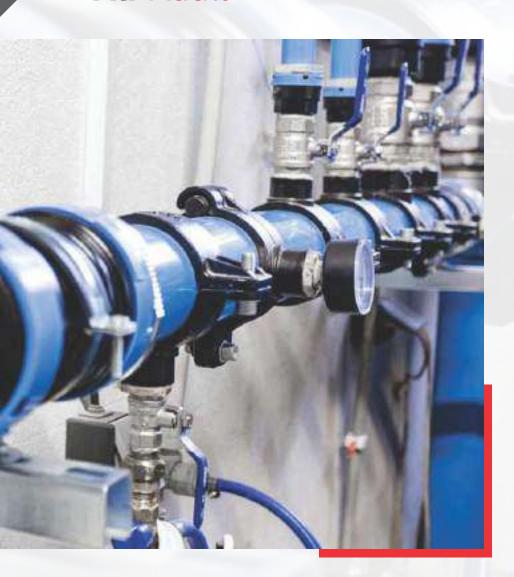

## **COMPRESSED**Air Piping

Air piping is used to provide compressed air to the usage points. The compressed air requires to be delivered with appropriate quality, adequate volume, and pressure to accurately power the components that utilize the compressed air. Completely air tight and simple to mount, the range is ideal for installations requiring the highest quality air. These are energy efficient and do not require labor for installation. The range is best suited for compressor due to its nil leakage and nil corrosion features. Clients can avail this piping into various specifications to suit the industrial requirements.

Our Compressed Air Piping Systems is specifically constructed for providing maximum efficiency. It has been extensively tested for safe operation in compressed air applications. We offer a safe, reliable system with the many advantages of thermoplastic construction.

#### These include:

- Convenient light weight material
- Faster / lower installation cost
- More flexible installation
- Minimal system pressure drop
- Corrosion resistance