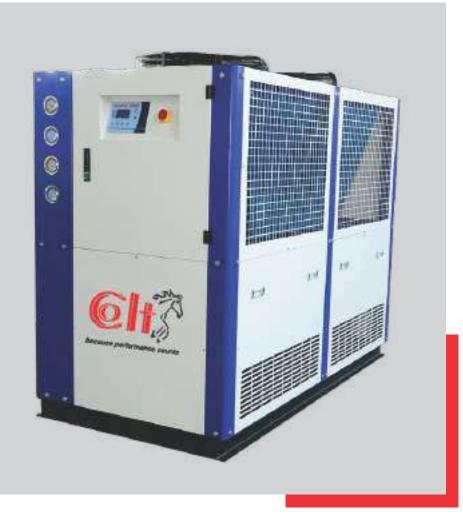

### **Water** Chillers

A chiller is used to deal with the feed throat temperature for water-cooled extruders. Downstream cooling related with vacuum sizing tanks for pipes, profiles, and tubing. Chillers provide a tight-loop water system to cool any equipment or product. As a crucial by-product, the refrigeration emits waste heat which should be dissipated to the adjoining.

#### **Advantages of Chillers**

Chiller is broadly used in huge extrusion facilities. Brewery, pharmaceutical and restaurants are to name a few. Considering the requirement, air, water or water-cooled air chiller can be installed. Before you go for picking chillers, you should learn about the advantages they offer.

Finding out the lifespan is the foremost thing that you should pay attention to as water-cooled chillers should not bring you replacement hassles. As these are placed inside which means these remain unaffected to outdoor areas like rain, heat or snow, these are likely to be less vulnerable. Unlike air-cooled chillers, a water-cooled chiller can easily function without noise because the flow of water passing through the structure does not cause any noisy expansion and condensation. Owing to the prime feature, this type of chiller has become the most admired choice of schools and hospitals where silent action is most sought after.

The aspect why water-cooled chillers are applauded is that they transfer heat in a more efficacious manner, which leads to saving more on energy costs of the businesses where they are utilized. When it comes to water-cooled chillers, generally no open space is required. Water acts as the main refrigerant in a water chiller. That is the reason, these are looked as a safer pickup for people who come in their network. If space occupancy is your main concern, a screw chiller compressor is befitting because it has less spare parts and it continue to function for the longer period.