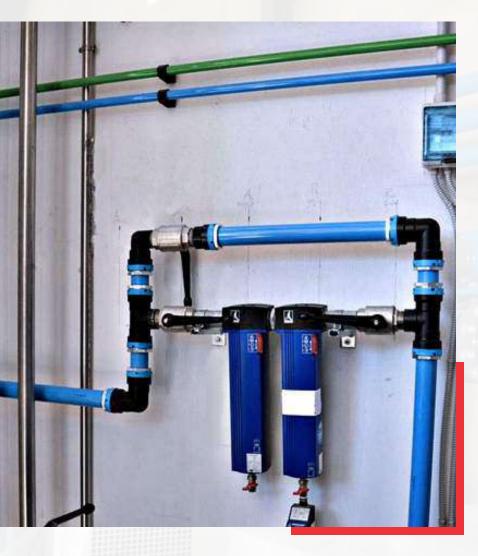

## **COMPRESSED**Air Piping

Air piping is used to provide compressed air to the usage points. The compressed air requires to be delivered with appropriate quality, adequate volume, and pressure to accurately power the components that utilize the compressed air. Completely air tight and simple to mount, the range is ideal for installations requiring the highest quality air. These are energy efficient and do not require labor for installation. The range is best suited for compressor due to its nil leakage and nil corrosion features. Clients can avail this piping into various specifications to suit the industrial requirements.

Our Compressed Air Piping Systems is specifically constructed for providing maximum efficiency. It has been extensively tested for safe operation in compressed air applications. We offer a safe, reliable system with the many advantages of thermoplastic construction.

#### These include:

- Convenient light weight material
- Faster / lower installation cost
- More flexible installation
- Minimal system pressure drop
- Corrosion resistance